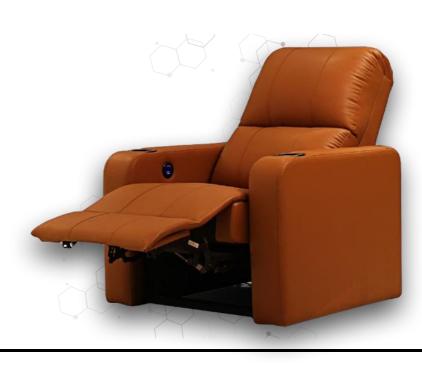

#### HOME THEATRE RECLINER

#### MOVE

Add the vibrance to your home with the cheerful colours to match the internal aesthetic and maintain the tone of the place.