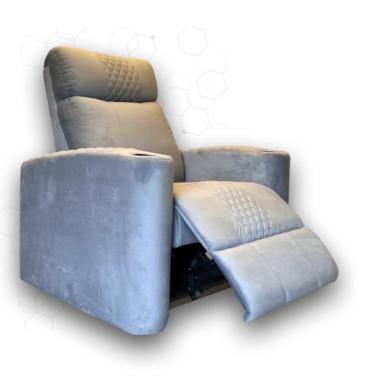

#### HOME THEATRE RECLINER

#### **TREND**

Not all wrinkles are bad. Our Trend looks perfect with its wrinkled back pattern.