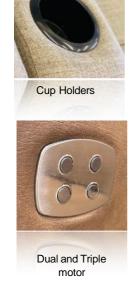

# HOME CINEMA RECLINER SERIES

Our cinema series of recliners are available in the following mechanisms.

- 1. Electric Recliner
- 2. Electric with Dual Motor

You can add various accessories like cup holders, USB port, Tray, Wine Glass Holder, Reading Light to any of the model.

#### ACCESSORIES

Storage Box

Reading Light

Wine Glass Holder

Swivel Tray

Footrest Light