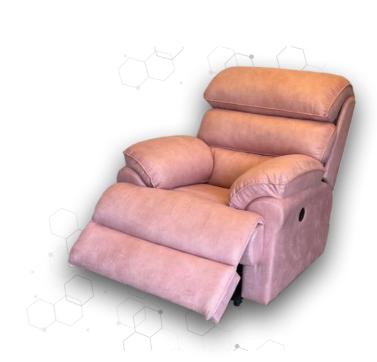

#### SINGLE SEATER RECLINERS

#### **SUPREME**

The flawless and trendy fabric prints to highlight your living space with warmth. Supreme put forward a welcoming energy to you home.