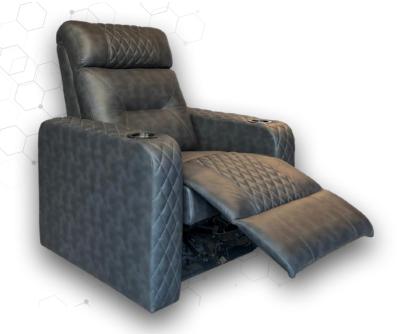

#### HOME THEATRE RECLINER

#### MOVE

Add the vibrance to your home with the cheerful colours to match the internal aesthetic and maintain the tone of the place.