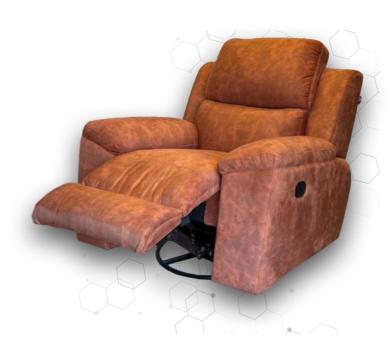

#### SINGLE SEATER RECLINERS

#### SLEEK

As truly defined, sleek is your compact, comfy partner to gives you the ultimate relaxation.

**CREATIONS** 

Creation brings you the elegance and style. Its unique designing and semi-stitched back cushion that are loaded with the softest fillings makes it everyone's first choice to sit on them.