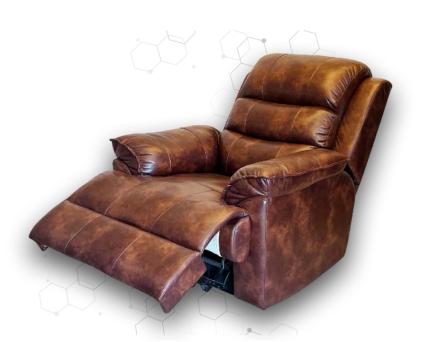

#### SINGLE SEATER RECLINERS

#### **SUPER**

Super adds a unique touch to your home with its subtly printed leather design and comfort.