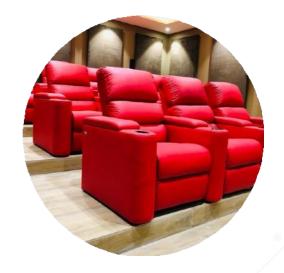

*

Now get extra comfort with the padded seats of Glamour



#### SINGLE SEATER RECLINERS

#### **EURO**

Hottest selling Recliner gives you extra neck support with its tilted top layer.





#### **ITALIAN**

Aesthetic beauty that along with providing you the ultimate power naps will also add a touch of elegance to your living room.



#### SINGLE SEATER RECLINERS

#### ΙP

As sleek as a regular chair but comes with great comfort. IP is also suitable for kids.

#### SINGLE SEATER RECLINERS

#### **SUPERB**

Aesthetic beauty that along with providing you the ultimate power naps will also add a touch of elegance to your living room.



#### SINGLE SEATER RECLINERS

#### **GEM**

The 3 layered back of Gem has been designed to give you the best lumbar support you can find in any recliner.





# HOME CINEMA RECLINER SERIES



Our cinema series of recliners are available in the following mechanisms.

- 1. Electric Recliner
- 2. Electric with Dual Motor



You can add various accessories like cup holders, USB port, Tray, Wine Glass Holder, Reading Light to any of the model.



Let's check all the designs.

#### **NERD**

This contemporary beauty amplifies the class and tone of your place with the forever trendy leather.



# HO MA

#### HOME THEATRE RECLINER

#### MOVE

Add the vibrance to your home with the cheerful colours to match the internal aesthetic and maintain the tone of the place.

#### HOME THEATRE RECLINER

#### **TREND**

Not all wrinkles are bad. Our Trend looks perfect with its wrinkled back pattern.





#### HOME THEATRE RECLINER

#### PEARL

Accessories and co