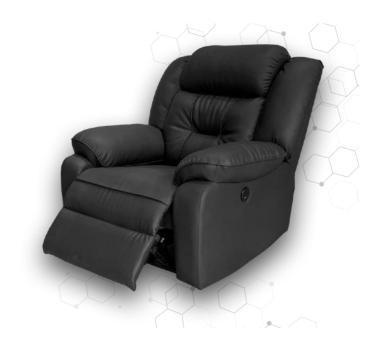

All of our single seat recliners are available in the following mechanisms.

- 1. Manual Recliner
- 2. Manual Recliner with Rocking
- 3. Manual Recliner with Rocking and Swivel
- 4. Electric Recliner
- 5. Electric Recliner with Rocking
- 6. Electric Recliner with Rocking and Swivel
- 7. Electric with Dual Motor

#### SINGLE SEATER RECLINERS