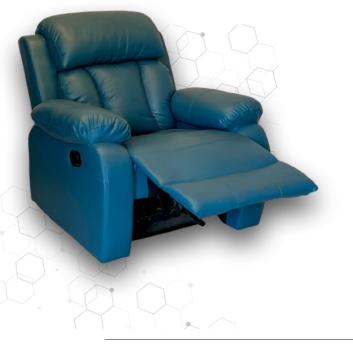

#### SINGLE SEATER RECLINERS

#### **AUDI**

The sleek design of this recliner gives you the maximum comfort in minimum space.