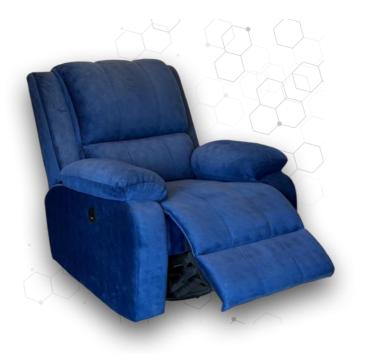

#### SINGLE SEATER RECLINERS

#### **SUPERIA**

Feel the new definition of ultimate comfort with Superia. With its highly padded back upholstery and the armrest relaxes every inch of your body