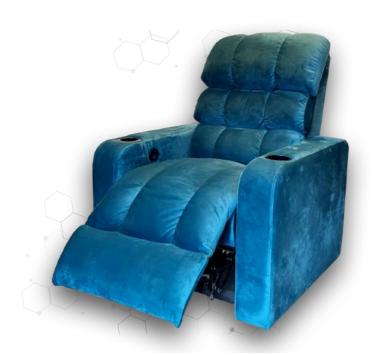

#### SINGLE SEATER RECLINERS

#### **SUPERIA**

Feel the new definition of ultimate comfort with Superia. With its highly padded back upholstery and the armrest relaxes every inch of your body