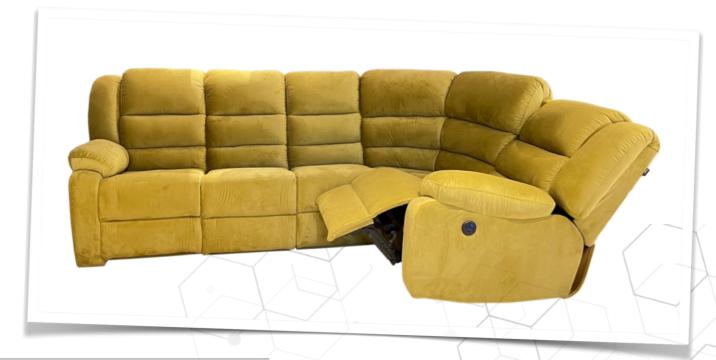

#### **RECLINER SOFA**

#### **SUPERIA CORNER**

A corner sofa set with two end seats recliners. Be it manual or electric, just let us know and we shall make it for you.

Aurum is our new in collection recliner sofa with 2 recliners and 1 fixed seat. The upholstery is done with Italian leather and the neutral colour matches with most of the rooms.