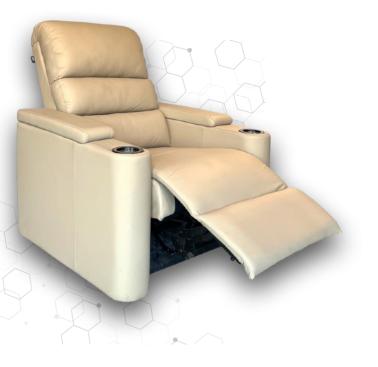

of the place.

#### HOME THEATRE RECLINER

#### **TREND**

Not all wrinkles are bad. Our Trend looks perfect with its wrinkled back pattern.





#### HOME THEATRE RECLINER

#### PEARL

Accessories and comfort of Pearl, makes your relaxing time, perfect.



#### **PRIDE**

Still the hottest selling recliner. Piping on the back, defines the elegance of the pride.



#### HOME THEATRE RECLINER

#### **ECO**

The two layered back has an extra cushion just for your neck support to give you the best experience while binge watching.

#### HOME THEATRE RECLINER

#### **VOXI**

Voxi is made with finest leather and designed into modernity with its trendy design.



#### HOME THEATRE RECLINER

#### **AUDI**

The sleek size of this recliner gets you the maximum number of seats in a theatre room.





#### **MONASH**

Make people turn to have a look on your refined taste. With bold look and perfect artisanship, Monash is the perfect trend setter.



#### **HOME THEATRE RECLINER**

#### **TRON**

The heavily padded seats and the super softness of the suede fabric, Tron is known for its ultra comfort.

#### HOME THEATRE RECLINER

#### **ELEGANCE**

Minimal designing with super fine finishing bring forward its clean and compact look.



#### HOME THEATRE RECLINER

#### **MARS**

The smooth fabric and brick pattern makes the Mars, your comfort place.





#### **DIAMOND**

Diamond stitches on diamond is the soul of this recliner.

#### HOME THEATRE RECLINER **DINE**

Classy, elegant and luxury are the perfect words to describe Dine.



#### ACCESSORIES

















Storage Box

Readin