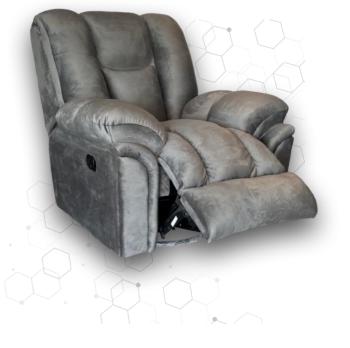

#### SINGLE SEATER RECLINERS

#### **AUDI**

The sleek design of this recliner gives you the maximum comfort in minimum space.