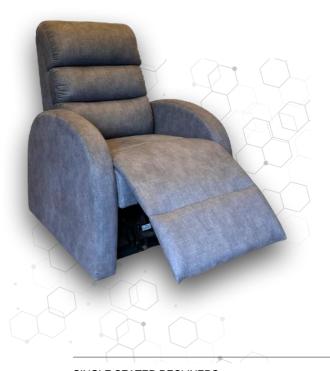

#### SINGLE SEATER RECLINERS

#### **SUPER**

Super adds a unique touch to your home with its subtly printed leather design and comfort.