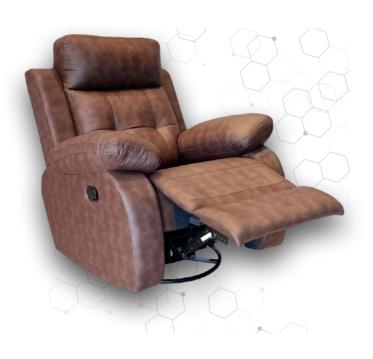

#### SINGLE SEATER RECLINERS

#### **ASHLEY**

Ashley brings out the vibes of old traditional chairs. From its look to its comfort everything speaks luxury and class.