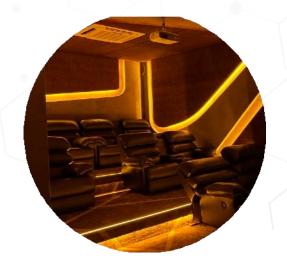

lso add a touch of elegance to your living room.



#### SINGLE SEATER RECLINERS

#### ΙP

As sleek as a regular chair but comes with great comfort. IP is also suitable for kids.

#### SINGLE SEATER RECLINERS

#### **SUPERB**

Aesthetic beauty that along with providing you the ultimate power naps will also add a touch of elegance to your living room.



#### SINGLE SEATER RECLINERS

#### **GEM**

The 3 layered back of Gem has been designed to give you the best lumbar support you can find in any recliner.





# HOME CINEMA RECLINER SERIES



Our cinema series of recliners are available in the following mechanisms.

- 1. Electric Recliner
- 2. Electric with Dual Motor



You can add various accessories like cup holders, USB port, Tray, Wine Glass Holder, Reading Light to any of the model.



Let's check all the designs.

#### **NERD**

This contemporary beauty amplifies the class and tone of your place with the forever trendy leather.



# HO MA

#### HOME THEATRE RECLINER

#### MOVE

Add the vibrance to your home with the cheerful colours to match the internal aesthetic and maintain the tone of the place.

#### HOME THEATRE RECLINER

#### **TREND**

Not all wrinkles are bad. Our Trend looks perfect with its wrinkled back pattern.





#### HOME THEATRE RECLINER

#### PEARL

Accessories and comfort of Pearl, makes your relaxing time, perfect.



#### **PRIDE**

Still the hottest selling recliner. Piping on the back, defines the elegance of the pride.



#### HOME THEATRE RECLINER

#### **ECO**

The two layered back has an extra cushion just for your neck support to give you