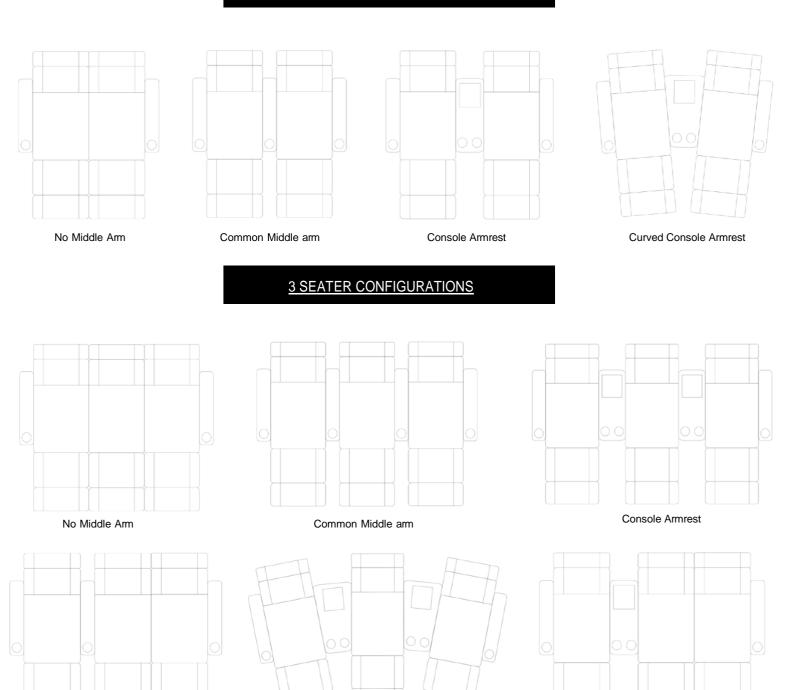

#### **2 SEATER CONFIGURATIONS**

Curved Console Armrest

Single Console Armrest

Single Middle Arm

#### Possible Configurations:

- 1. L-shaped Recliner Sofa
- 2. Set of 3+2+1
- 3. Corner Recliner Sofa