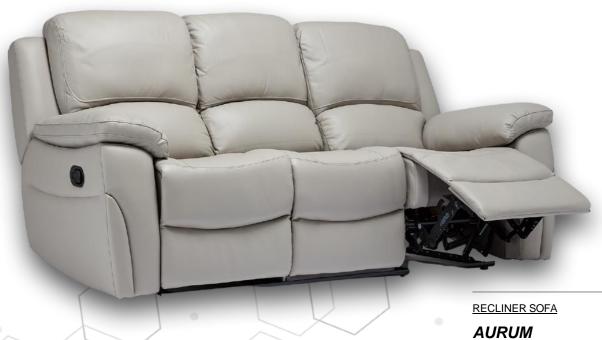

#### **RECLINER SOFA**

#### **SUPERIA CORNER**

A corner sofa set with two end seats recliners. Be it manual or electric, just let us know and we shall make it for you.

Aurum is our new in collection recliner sofa with 2 recliners and 1 fixed seat. The upholstery is done with Italian leather and the neutral colour matches with most of the rooms.