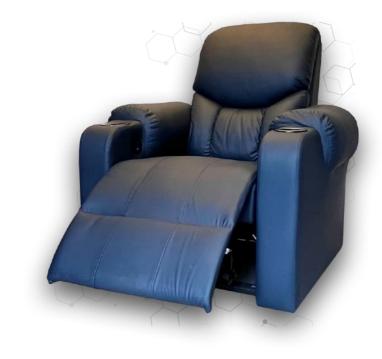

#### SINGLE SEATER RECLINERS

#### SLEEK

As truly defined, sleek is your compact, comfy partner to gives you the ultimate relaxation.

**CREATIONS** 

Creation brings you the elegance and style. Its unique designing and semi-stitched back cushion that are loaded with the softest fillings makes it everyone's first choice to sit on them.