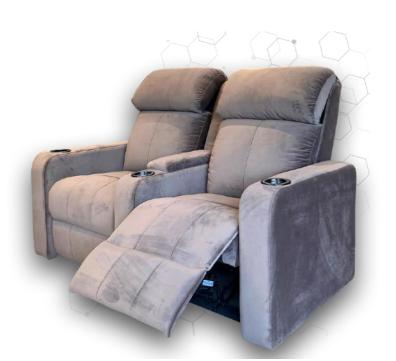

# HOME CINEMA RECLINER SERIES

Our cinema series of recliners are available in the following mechanisms.

- 1. Electric Recliner
- 2. Electric with Dual Motor

You can add various accessories like cup holders, USB port, Tray, Wine Glass Holder, Reading Light to any of the model.

Let's check all the designs.