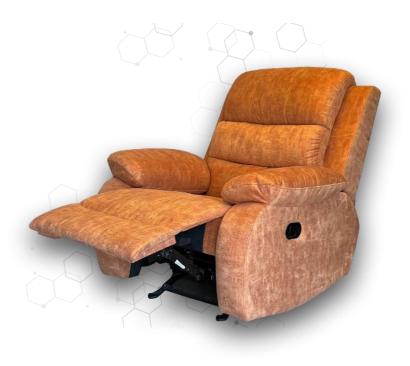

#### SINGLE SEATER RECLINERS

#### SLEEK

As truly defined, sleek is your compact, comfy partner to gives you the ultimate relaxation.

**CREATIONS** 

Creation brings you the elegance and style. Its unique designing and semi-stitched back cushion that are loaded with the softest fillings makes it everyone's first choice to sit on them.