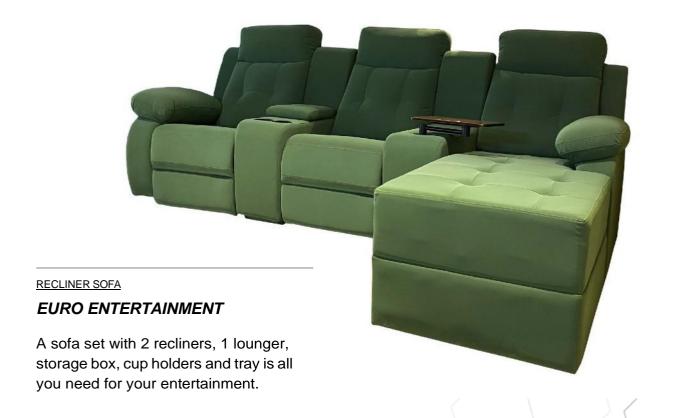

# HOME CINEMA RECLINER SERIES

Our cinema series of recliners are available in the following mechanisms.

- 1. Electric Recliner
- 2. Electric with Dual Motor

You can add various accessories like cup holders, USB port, Tray, Wine Glass Holder, Reading Light to any of the model.

Let's check all the designs.