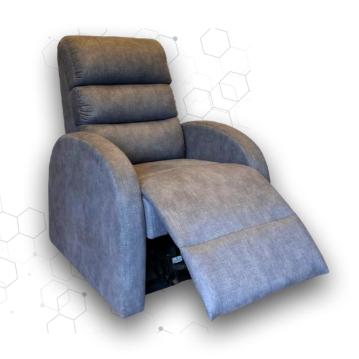

#### SINGLE SEATER RECLINERS

#### **SUPER**

Super adds a unique touch to your home with its subtly printed leather design and comfort.