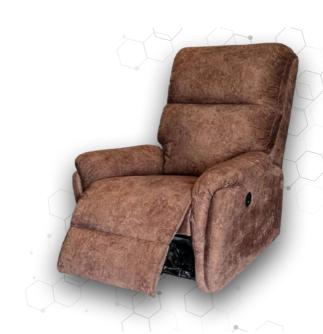

All of our single seat recliners are available in the following mechanisms.

- 1. Manual Recliner
- 2. Manual Recliner with Rocking
- 3. Manual Recliner with Rocking and Swivel
- 4. Electric Recliner
- 5. Electric Recliner with Rocking
- 6. Electric Recliner with Rocking and Swivel
- 7. Electric with Dual Motor

#### SINGLE SEATER RECLINERS