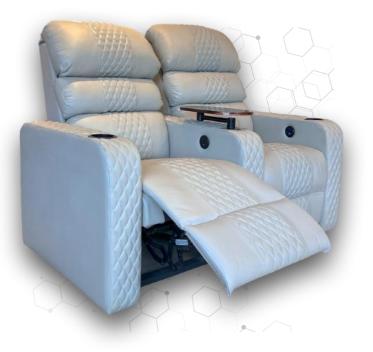

#### **2 SEATER CONFIGURATIONS**

Curved Console Armrest

Single Console Armrest

Single Middle Arm