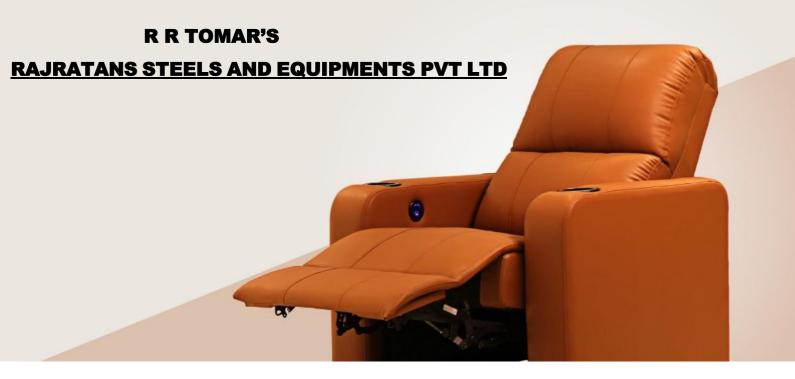

# HOME CINEMA RECLINER SERIES

Our cinema series of recliners are available in the following mechanisms.

- 1. Electric Recliner
- 2. Electric with Dual Motor

You can add various accessories like cup holders, USB port, Tray, Wine Glass Holder, Reading Light to any of the model.

Let's check all the designs.