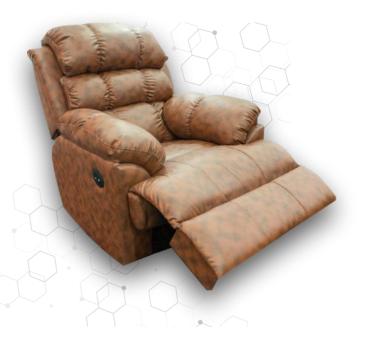

#### SINGLE SEATER RECLINERS

#### **ASHLEY**

Ashley brings out the vibes of old traditional chairs. From its look to its comfort everything speaks luxury and class.