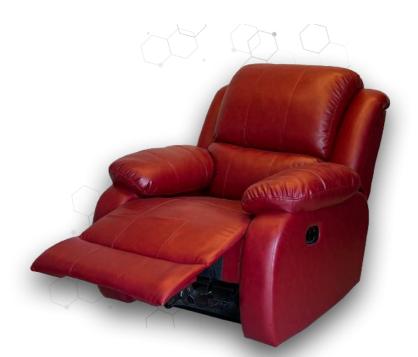

#### SINGLE SEATER RECLINERS

#### **SUPER**

Super adds a unique touch to your home with its subtly printed leather design and comfort.