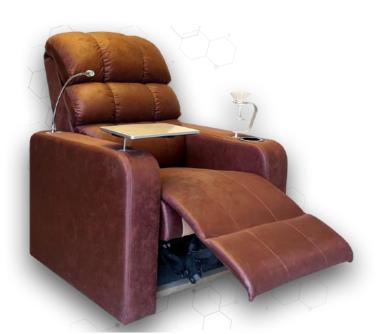

#### ACCESSORIES

Storage Box

Reading Light

Wine Glass Holder

Swivel Tray

Footrest Light