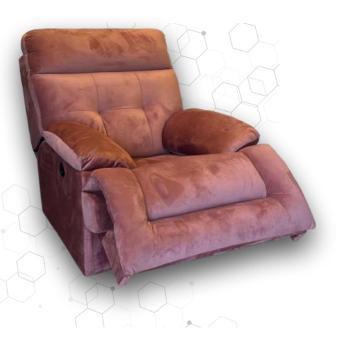

#### SINGLE SEATER RECLINERS

#### **AUDI**

The sleek design of this recliner gives you the maximum comfort in minimum space.